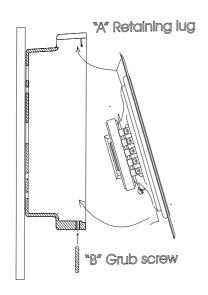

#### STEP 3

Slot the speaker plate under the retaining lug "A" and locate speaker into the back box. Tighten the grub screw "B" to secure the unit in place.

SENTRY6/RTC Circuit diagram 100V Common