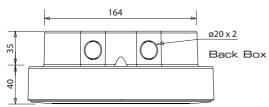

#### STEP 1

You can cable this unit via either the cable hole in the back of the unit or by using the 20mm cable entries at the top of the back box. Secure the back box to a flat surface using the fixing holes provided.

## Top View

#### Front View

unit: mm