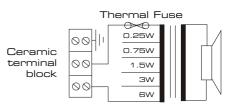

#### **O**STEP 2

Once you have brought the cable through the back box, terminate to the ceramic block and select the required power setting, See cirucit diagram.

#### STEP 3

Slot the speaker plate under the retaining lug "A" and locate speaker into the back box. Tighten the grub screw "B" to secure the unit in place.

SENTRY6/RTC Circuit diagram 100V Common