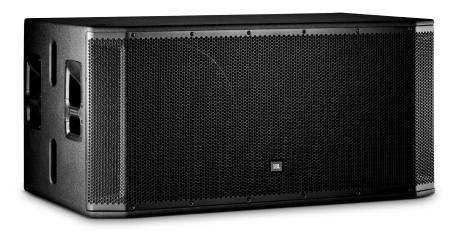

18" Dual Passive Subwoofer System

### **Applications:**

- ▶ The SRX828S is a passive portable subwoofer in the SRX800 series from JBL Professional. It has been designed to deliver class leading performance in a variety of applications including small and medium sized installations and tours. When used in conjunction with the SRX800 full range systems and other SRX800 subs, SRX828S in an integral part of a high performance, fully configurable loudspeaker system.
- ▶ With indexed feet and a lightweight design, the SRX828S can be configured for a variety of applications, including being stacked in a cardioid configuration for large shows on stage.
- ▶ For incredible extended low frequency response, the SRX828S uses an 18-inch woofer with JBL's patented Differential Drive Technology for reduced weight while maximizing power amp efficiency. 3" voice coils and dual ferrite drivers deliver exceptionally low distortion and extended low frequency response.
- ▶ The SRX828S is supported with tunings for Crown XTI 2 amplifiers, Crown Itech HD amplifiers, and dbx DriveRack 360 signal processors, all of which can be controlled as part of a comprehensive system with Harman Audio Architect.
- With best in class 18mm wooden enclosures, 14 gauge steel grilles, and JBL's Patented DuraFlex finish, SRX800 speakers are built to last and withstand a lifetime of hard tour use.