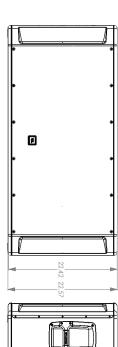

### **Specifications:**

| System:    |                             |                                                                                                      |
|------------|-----------------------------|------------------------------------------------------------------------------------------------------|
|            | System Type:                | Passive dual 18", subwoofer system                                                                   |
|            | Maximum SPL Output:         | 141 dB                                                                                               |
|            | Frequency Range (-10 dB):   | 30Hz – 150Hz                                                                                         |
|            | Frequency Response (-3 dB): | 47Hz – 120Hz                                                                                         |
| Power:     |                             |                                                                                                      |
|            | System Power Rating:        | 4800W Peak, 2400W Program, 1200W Continuous                                                          |
|            | Nominal Impedance:          | 4 Ohm                                                                                                |
|            | Connectors:                 | NL4 Input, NL4 Loop-thru (+/-1 or +/-2 Selectable)                                                   |
|            | Operational Modes:          | Passive                                                                                              |
| Speaker:   |                             |                                                                                                      |
|            | LF Driver:                  | (2x) 2279H                                                                                           |
|            | Crossover Frequency:        | 80hz                                                                                                 |
| Enclosure: |                             |                                                                                                      |
|            | Material:                   | 18mm plywood                                                                                         |
|            | Handles:                    | 8                                                                                                    |
|            | Finish:                     | Obsidian Duraflex™ finish                                                                            |
|            | Grille:                     | Powder coated, Onsidian, 14-gauge perforated steel with acoustically transparent black cloth backing |
|            | Dimensions (L x W x H):     | 26.79" x 47.42" x 22.57"<br>(681mm x 1205mm x 574mm)                                                 |
|            | Weight:                     | 137.0 lbs (62.1 kg)                                                                                  |

## Dimensions: