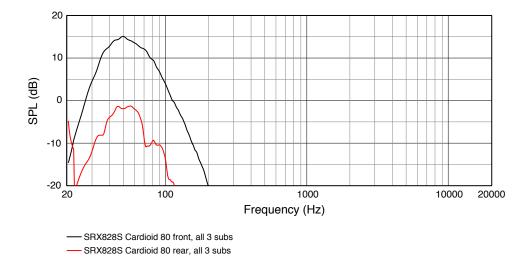

## Frequency Response (80Hz)

### **Applications:**

- ▶ The SRX828S is a passive portable subwoofer in the SRX800 series from JBL Professional. It has been designed to deliver class leading performance in a variety of applications including small and medium sized installations and tours. When used in conjunction with the SRX800 full range systems and other SRX800 subs, SRX828S in an integral part of a high performance, fully configurable loudspeaker system.
- ▶ With indexed feet and a lightweight design, the SRX828S can be configured for a variety of applications, including being stacked in a cardioid configuration for large shows on stage.
- ▶ For incredible extended low frequency response, the SRX828S uses an 18-inch woofer with JBL's patented Differential Drive Technology for reduced weight while maximizing power amp efficiency. 3" voice coils and dual ferrite drivers deliver exceptionally low distortion and extended low frequency response.
- ▶ The SRX828S is supported with tunings for Crown XTI 2 amplifiers, Crown Itech HD amplifiers, and dbx DriveRack 360 signal processors, all of which can be controlled as part of a comprehensive system with Harman Audio Architect.
- With best in class 18mm wooden enclosures, 14 gauge steel grilles, and JBL's Patented DuraFlex finish, SRX800 speakers are built to last and withstand a lifetime of hard tour use.