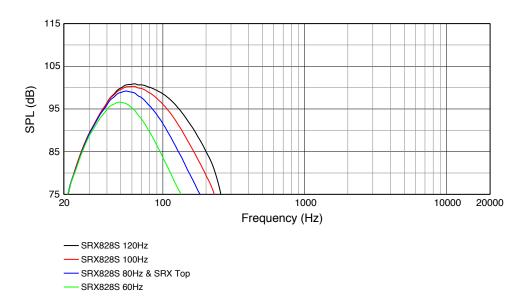

# Frequency Response (Main Tuning)

#### **Key Features:**

- Premium JBL Transducers with extremely high power handling
- ► Rugged, versatile enclosures
- ► Full Integration into Audio Architect
- ► Maximum SPL Output: 141dB
- ► System Type: Passive Dual 18", subwoofer
- Frequency Range (-10dB): 30Hz 150Hz
- ► Frequency Response (- 3dB): 47Hz -120Hz
- ▶ JBL Professional Tunings available for Crown XTI 2, Crown Itech HD, and dbx DriveRack 360
- ► Accepts JBL WK-4S Caster Kit
- ▶ Indexing feet for stacking and cardioid deployment
- ► Lightweight poplar plywood cabinets made structurally sound with tongue and groove joints and protected by JBL's tour proven DuraFlex™ finish