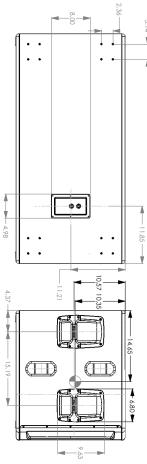

## Dimensions:

### **Specifications:**

| System:    |                             |                                                                                                      |
|------------|-----------------------------|------------------------------------------------------------------------------------------------------|
|            | System Type:                | Passive dual 18", subwoofer system                                                                   |
|            | Maximum SPL Output:         | 141 dB                                                                                               |
|            | Frequency Range (-10 dB):   | 30Hz – 150Hz                                                                                         |
|            | Frequency Response (-3 dB): | 47Hz – 120Hz                                                                                         |
| Power:     |                             |                                                                                                      |
|            | System Power Rating:        | 4800W Peak, 2400W Program, 1200W Continuous                                                          |
|            | Nominal Impedance:          | 4 Ohm                                                                                                |
|            | Connectors:                 | NL4 Input, NL4 Loop-thru (+/-1 or +/-2 Selectable)                                                   |
|            | Operational Modes:          | Passive                                                                                              |
| Speaker:   |                             |                                                                                                      |
|            | LF Driver:                  | (2x) 2279H                                                                                           |
|            | Crossover Frequency:        | 80hz                                                                                                 |
| Enclosure: |                             |                                                                                                      |
|            | Material:                   | 18mm plywood                                                                                         |
|            | Handles:                    | 8                                                                                                    |
|            | Finish:                     | Obsidian Duraflex™ finish                                                                            |
|            | Grille:                     | Powder coated, Onsidian, 14-gauge perforated steel with acoustically transparent black cloth backing |
|            | Dimensions (L x W x H):     | 26.79" x 47.42" x 22.57"<br>(681mm x 1205mm x 574mm)                                                 |
|            | Weight:                     | 137.0 lbs (62.1 kg)                                                                                  |