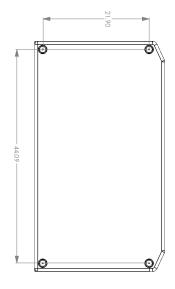

### **Specifications:**

| System:    |                             |                                                                                                      |
|------------|-----------------------------|------------------------------------------------------------------------------------------------------|
|            | System Type:                | Passive dual 18", subwoofer system                                                                   |
|            | Maximum SPL Output:         | 141 dB                                                                                               |
|            | Frequency Range (-10 dB):   | 30Hz – 150Hz                                                                                         |
|            | Frequency Response (-3 dB): | 47Hz – 120Hz                                                                                         |
| Power:     |                             |                                                                                                      |
|            | System Power Rating:        | 4800W Peak, 2400W Program, 1200W Continuous                                                          |
|            | Nominal Impedance:          | 4 Ohm                                                                                                |
|            | Connectors:                 | NL4 Input, NL4 Loop-thru (+/-1 or +/-2 Selectable)                                                   |
|            | Operational Modes:          | Passive                                                                                              |
| Speaker:   |                             |                                                                                                      |
|            | LF Driver:                  | (2x) 2279H                                                                                           |
|            | Crossover Frequency:        | 80hz                                                                                                 |
| Enclosure: |                             |                                                                                                      |
|            | Material:                   | 18mm plywood                                                                                         |
|            | Handles:                    | 8                                                                                                    |
|            | Finish:                     | Obsidian Duraflex™ finish                                                                            |
|            | Grille:                     | Powder coated, Onsidian, 14-gauge perforated steel with acoustically transparent black cloth backing |
|            | Dimensions (L x W x H):     | 26.79" x 47.42" x 22.57"<br>(681mm x 1205mm x 574mm)                                                 |
|            | Weight:                     | 137.0 lbs (62.1 kg)                                                                                  |

## Dimensions: