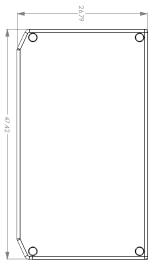

### **Specifications:**

| System:    |                             |                                                                                                      |
|------------|-----------------------------|------------------------------------------------------------------------------------------------------|
|            | System Type:                | Passive dual 18", subwoofer system                                                                   |
|            | Maximum SPL Output:         | 141 dB                                                                                               |
|            | Frequency Range (-10 dB):   | 30Hz – 150Hz                                                                                         |
|            | Frequency Response (-3 dB): | 47Hz – 120Hz                                                                                         |
| Power:     |                             |                                                                                                      |
|            | System Power Rating:        | 4800W Peak, 2400W Program, 1200W Continuous                                                          |
|            | Nominal Impedance:          | 4 Ohm                                                                                                |
|            | Connectors:                 | NL4 Input, NL4 Loop-thru (+/-1 or +/-2 Selectable)                                                   |
|            | Operational Modes:          | Passive                                                                                              |
| Speaker:   |                             |                                                                                                      |
|            | LF Driver:                  | (2x) 2279H                                                                                           |
|            | Crossover Frequency:        | 80hz                                                                                                 |
| Enclosure: |                             |                                                                                                      |
|            | Material:                   | 18mm plywood                                                                                         |
|            | Handles:                    | 8                                                                                                    |
|            | Finish:                     | Obsidian Duraflex™ finish                                                                            |
|            | Grille:                     | Powder coated, Onsidian, 14-gauge perforated steel with acoustically transparent black cloth backing |
|            | Dimensions (L x W x H):     | 26.79" x 47.42" x 22.57"<br>(681mm x 1205mm x 574mm)                                                 |
|            | Weight:                     | 137.0 lbs (62.1 kg)                                                                                  |

## Dimensions: