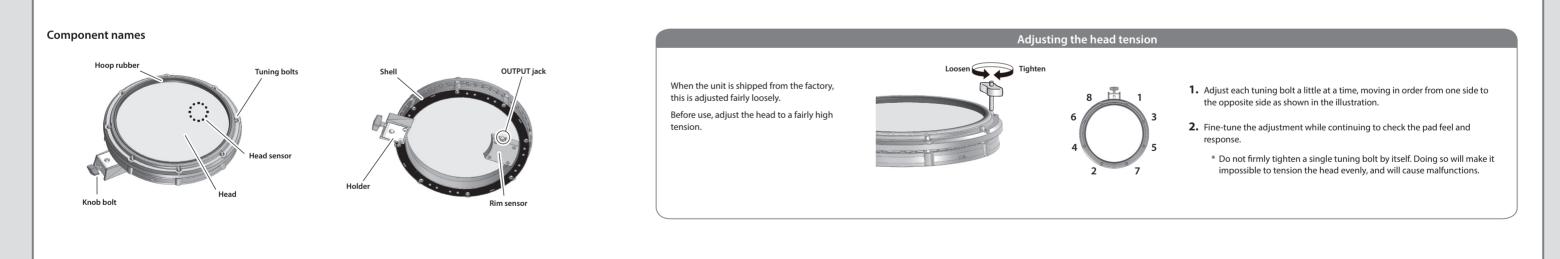

## V-Drums TD-17KVX2 Setup Guide

In order to use this device correctly, please carefully read "Using the Unit Safely" and "Important Notes" (included in each owner's manual) before use.



© 2022 Roland Corporation



This completes assembly and connections.

When you've finished making connections, turn on the power as described in the TD-17/17-L Owner's Manual, and verify that you can hear sound.

## Adjust the VH-10

When using the VH-10, be sure to adjust the offset on the TD after connection.

This adjustment is required in order to correctly detect open, close, and pedal operations.



## KD-10 (Kick)



## PDX-12 (Snare)