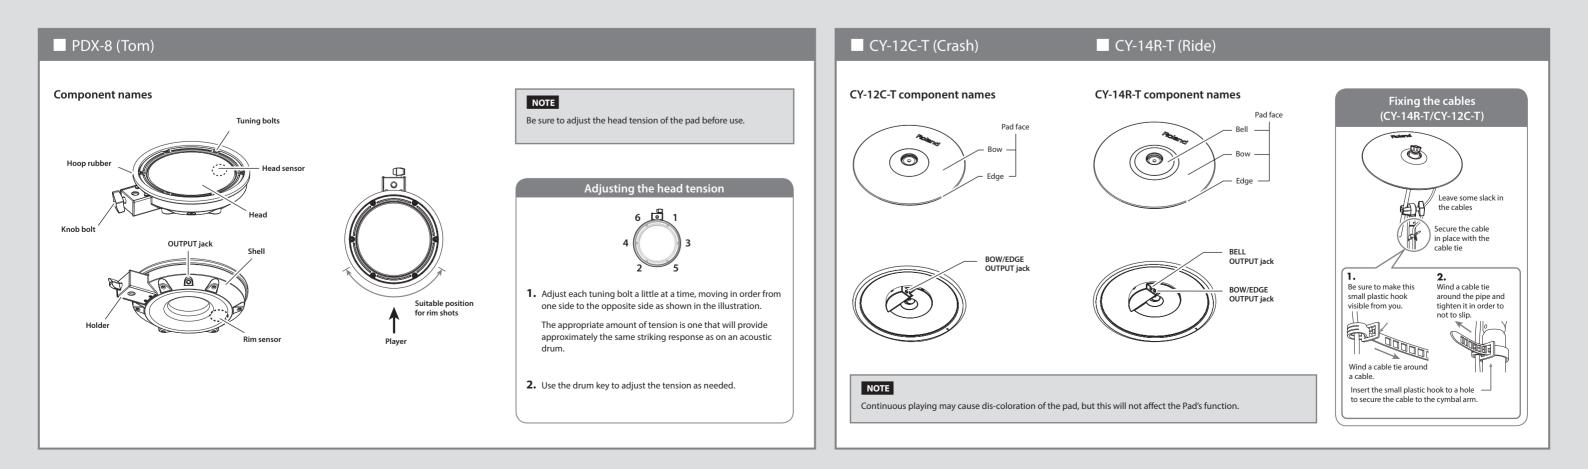

## V-Drums TD-17KVX2 Setup Guide

In order to use this device correctly, please carefully read "Using the Unit Safely" and "Important Notes" (included in each owner's manual) before use.



© 2022 Roland Corporation



This completes assembly and connections.

When you've finished making connections, turn on the power as described in the TD-17/17-L Owner's Manual, and verify that you can hear sound.

## Adjust the VH-10

When using the VH-10, be sure to adjust the offset on the TD after connection.

This adjustment is required in order to correctly detect open, close, and pedal operations.



## KD-10 (Kick)



## PDX-12 (Snare)