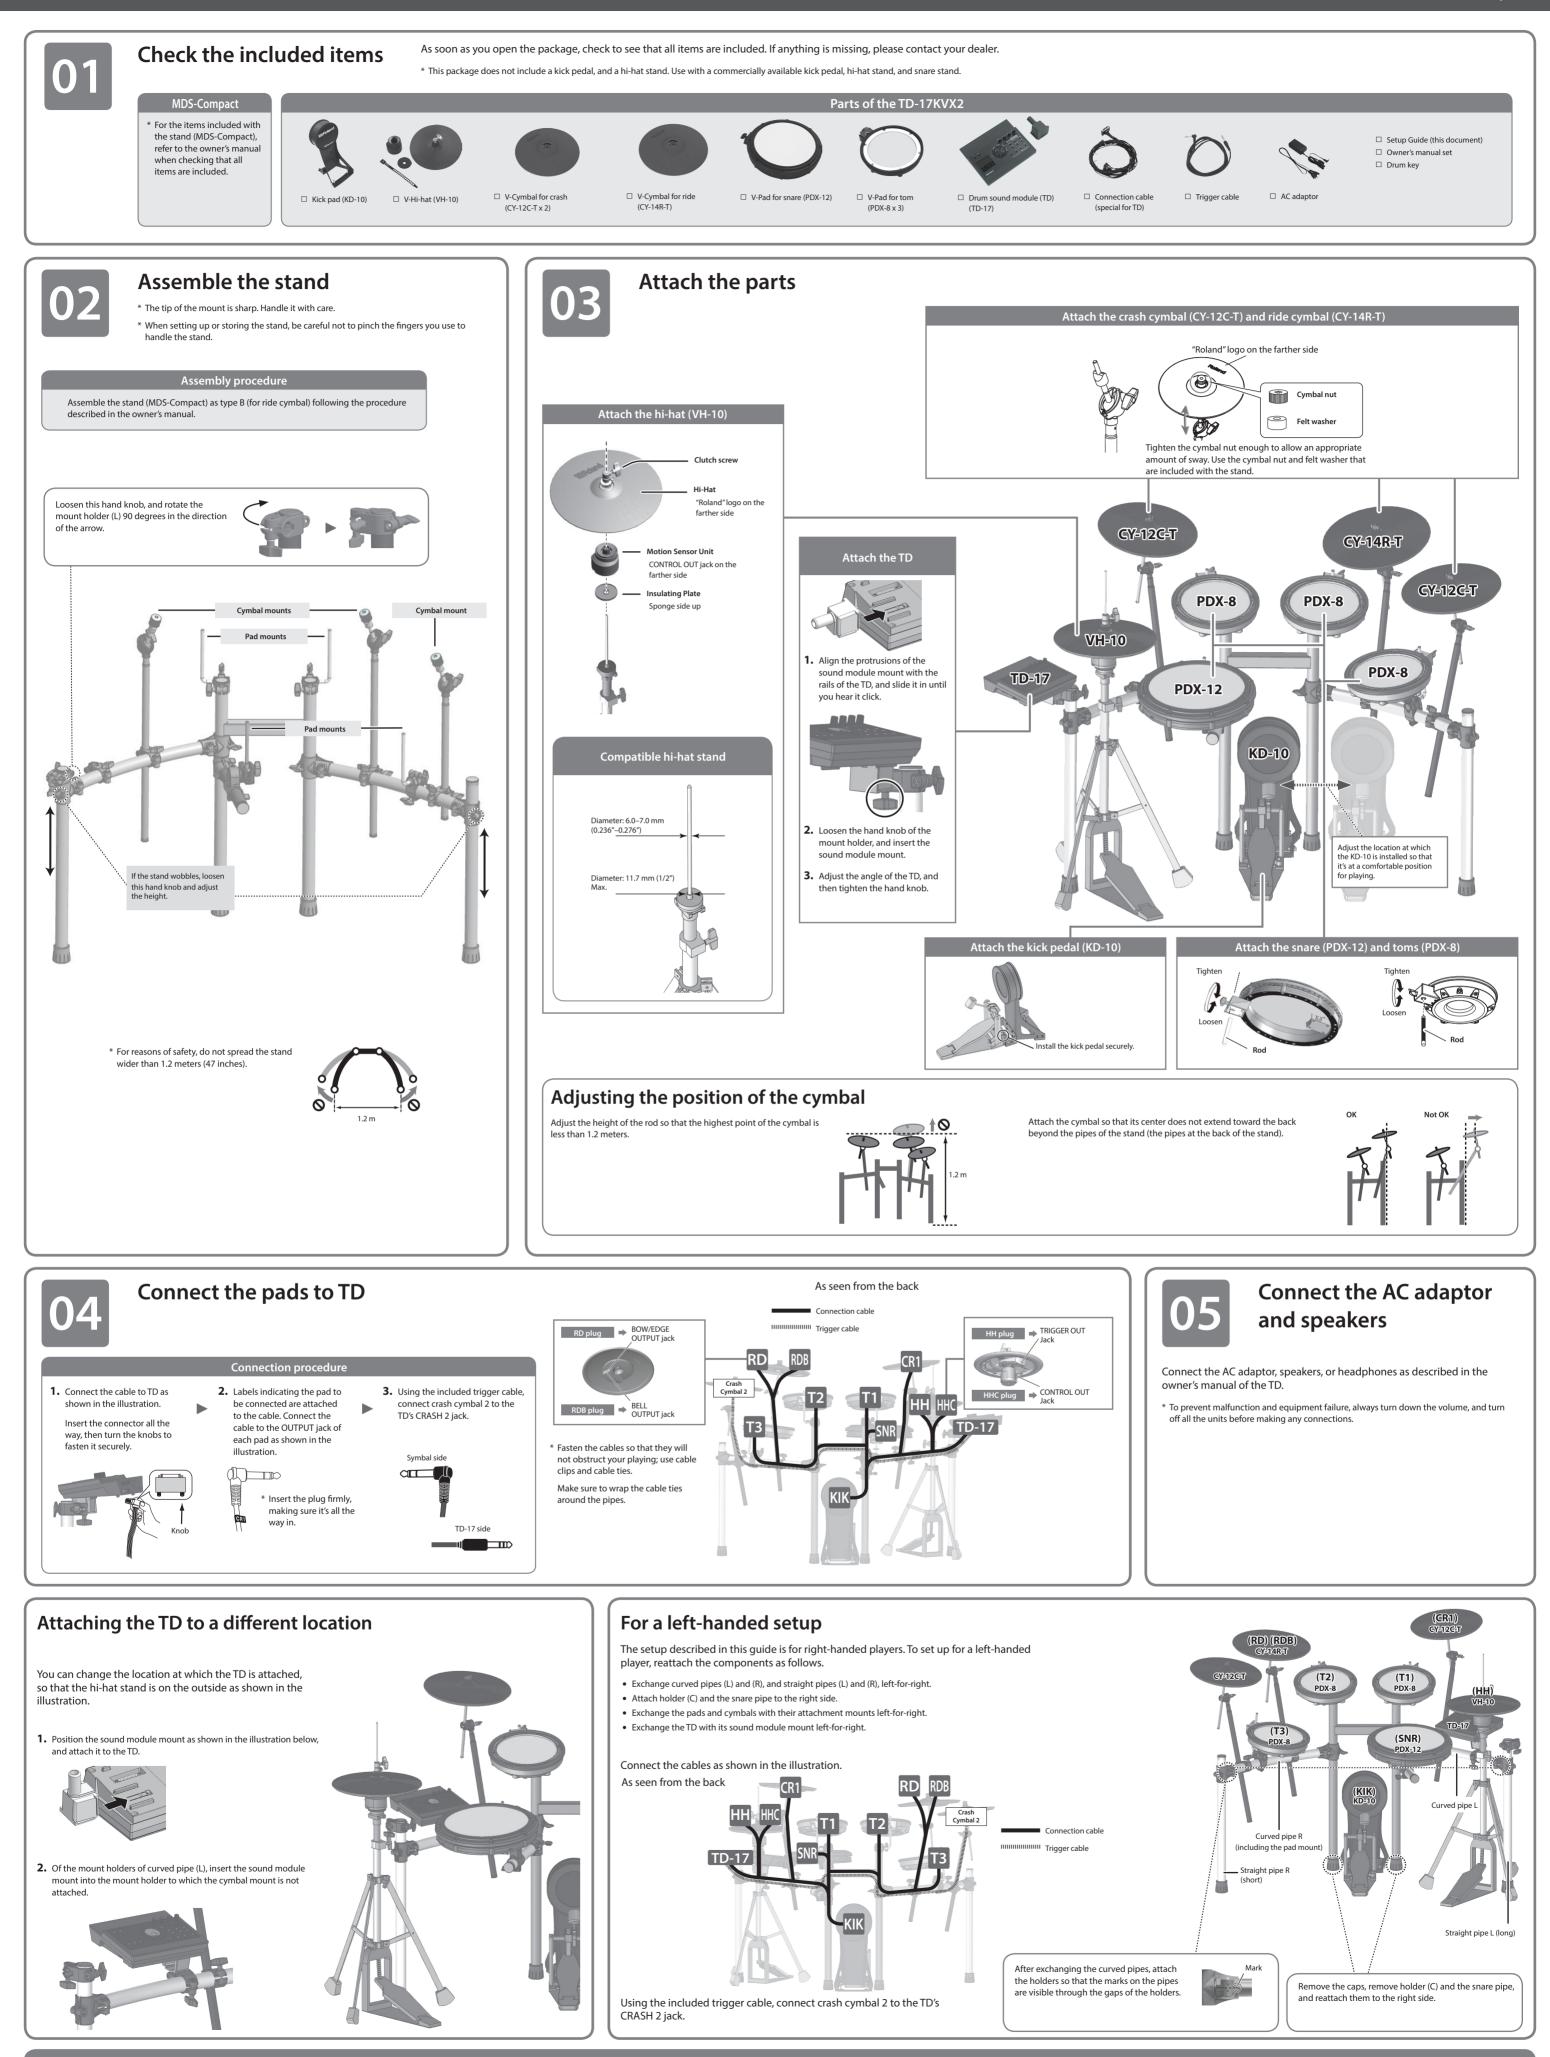

## Adjust the VH-10

When using the VH-10, be sure to adjust the offset on the TD after connection.

This adjustment is required in order to correctly detect open, close, and pedal operations.