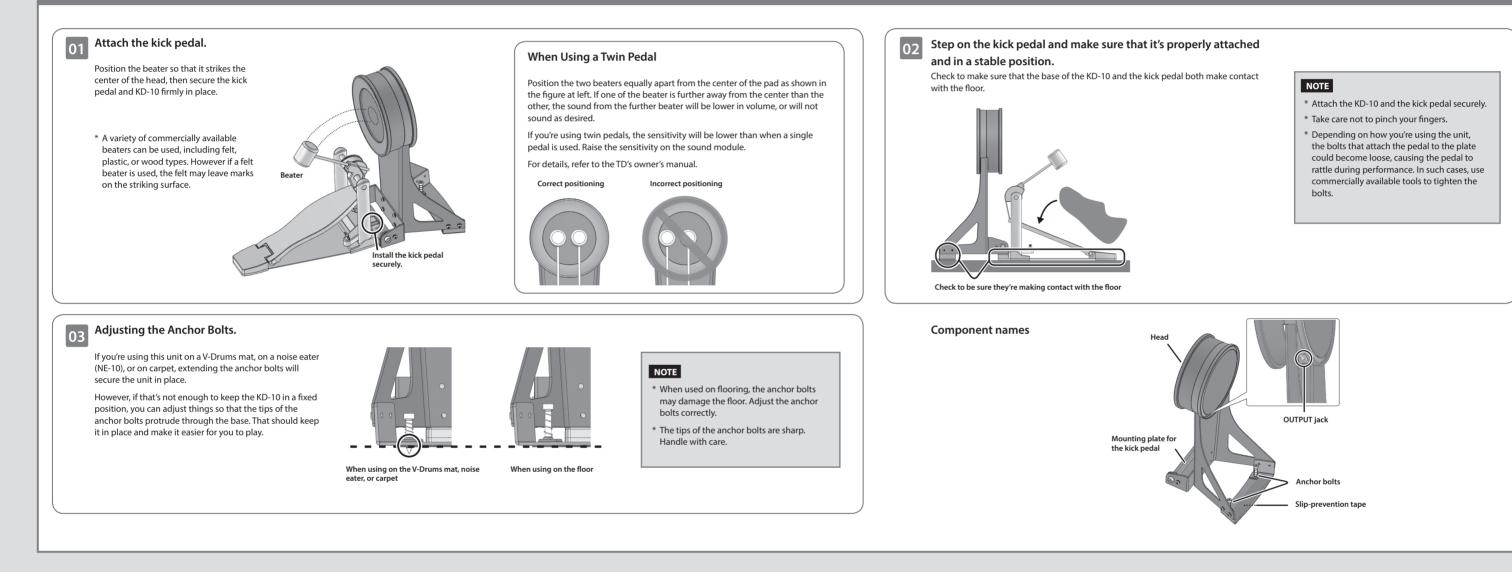

## V-Drums TD-17KVX2 Setup Guide

In order to use this device correctly, please carefully read "Using the Unit Safely" and "Important Notes" (included in each owner's manual) before use.



© 2022 Roland Corporation



This completes assembly and connections.

When you've finished making connections, turn on the power as described in the TD-17/17-L Owner's Manual, and verify that you can hear sound.

## Adjust the VH-10

When using the VH-10, be sure to adjust the offset on the TD after connection.

This adjustment is required in order to correctly detect open, close, and pedal operations.



## KD-10 (Kick)



## PDX-12 (Snare)