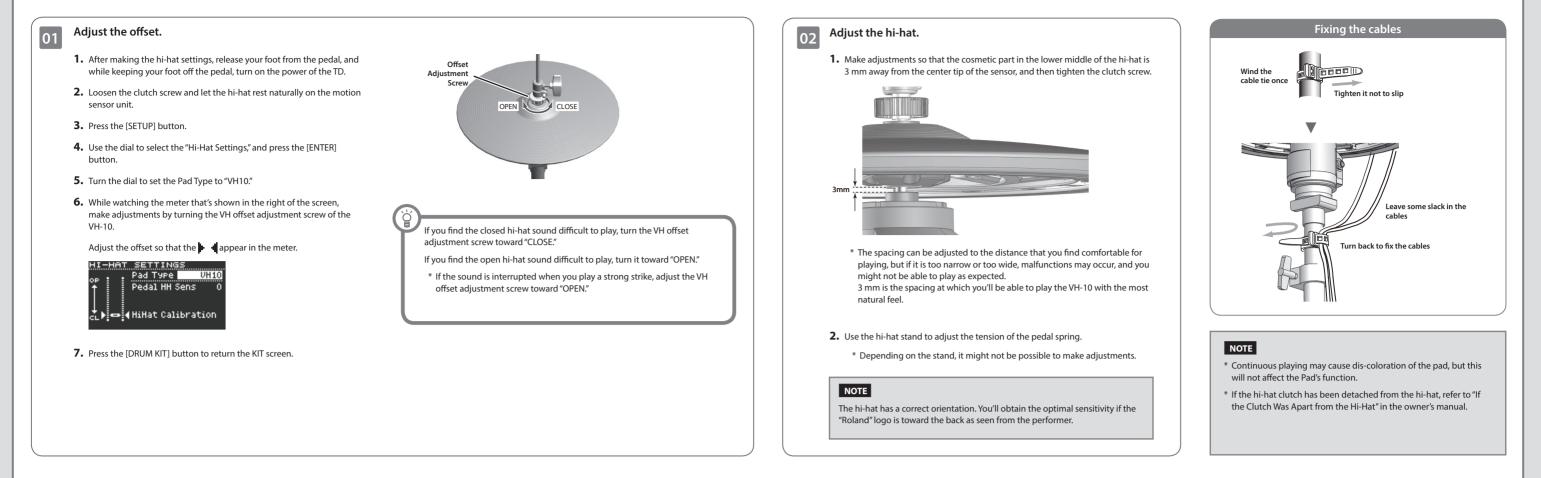

## V-Drums TD-17KVX2 Setup Guide

In order to use this device correctly, please carefully read "Using the Unit Safely" and "Important Notes" (included in each owner's manual) before use.



© 2022 Roland Corporation



This completes assembly and connections.

When you've finished making connections, turn on the power as described in the TD-17/17-L Owner's Manual, and verify that you can hear sound.

## Adjust the VH-10

When using the VH-10, be sure to adjust the offset on the TD after connection.

This adjustment is required in order to correctly detect open, close, and pedal operations.



## KD-10 (Kick)



## PDX-12 (Snare)