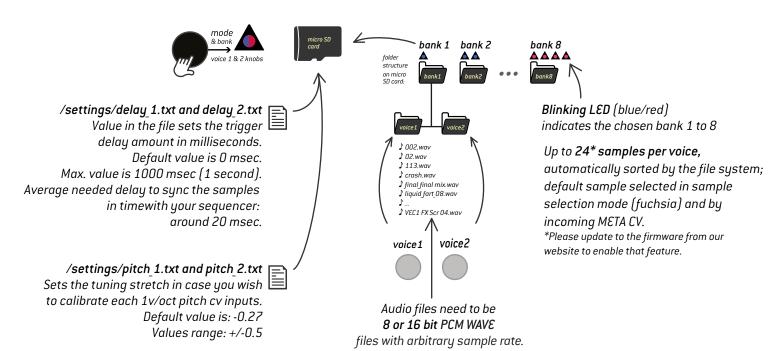

#### SD CARD FOLDER STRUCTURE/VOICES:

SD card format type: FAT Module scans only .wav or .WAV files. Recommended file name length: 20-30 symbols.