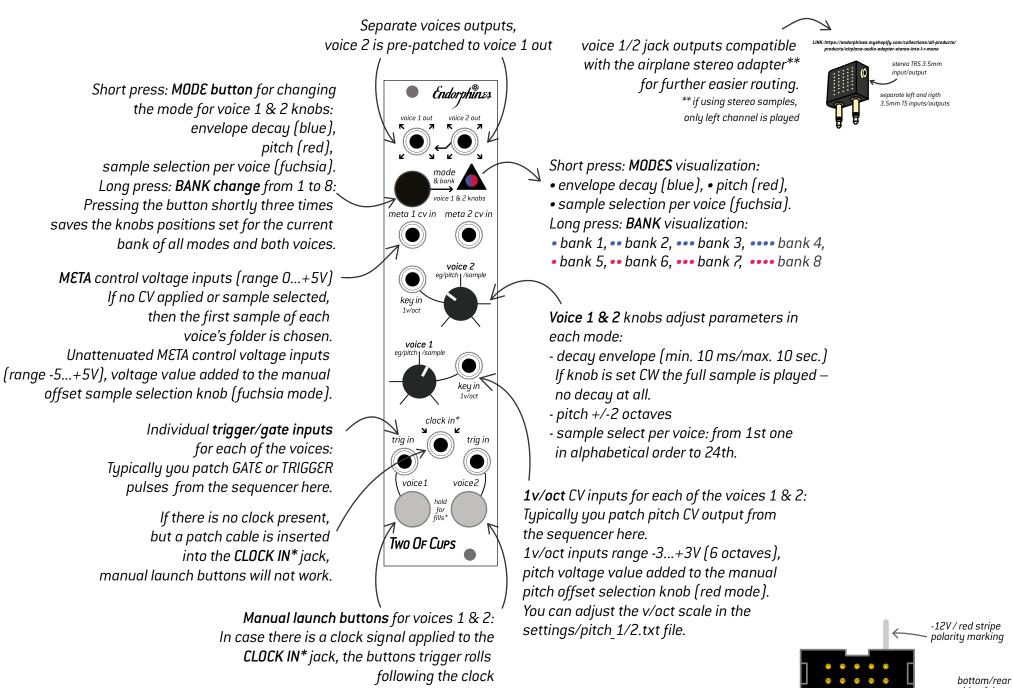

# IT IS BETTER TOGETHER

- 6 HP width, 2 voice intuitive sample player with 8 banks
- Zero-latency sample playback—directly from microSD card
- Factory soundbank by Julia Bondar
- Onboard envelope generator decay control, pitch control with 1V/Oct input and sample selection control with meta cv input
- Arbitrary sample rate: 8 and 16 bit samples with 12 bit output bitrate
- Depth: 30mm (with ribbon cable plugged in)
- Power requirements: +12V: 125mA, -12V: 20mA

## Video manual: https://youtu.be/rdacPSxF4n4

### TWO OF CUPS OVERVIEW





#### ENDORPHIN.ES® – TWO OF CUPS Module design by Andreas Zhukovsky Collection Spring / Summer 2022 Endorphin.es are made in Barcelona, Spain Follow, like, post and tag us at instagram: @endorphin.es



red/brown pair or wires correspond to negative -12V power connector

#### WARRANTY

RTFM – be so kind and read the manual. It will provide you with the information you need to fully indulge the module you just purchased – for which we like to thank you. Enjoy your sound experiences, dear sonic traveller. Beginning from the product's purchase date a 1-year warranty is guaranteed for each product in case of any manufacturing errors or other functional deficiencies during runtime.

The warranty does not apply in case of: • damage caused by misuse • mechanical damage arising from careless t