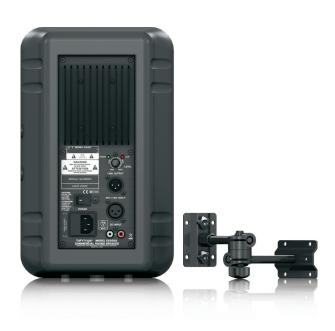

#### **Serious Connections**

Connecting the CE500A-BK couldn't be easier thanks to the convenient rear panel, which provides a standard XLR Mic Input and RCA jacks for connecting a computer, CD – or even an mp3 deck. To raise and lower the mic volume, just turn the Level control (RCA input levels are controlled by the source device). To run two CE500A-BKs in stereo mode, connect your playback deck to the right RCA jack on one loudspeaker and the left jack on the other. You can even chain together as many CE500A-BKs as you'd like via the handy Link XLR socket – all you need is a standard mic cable.