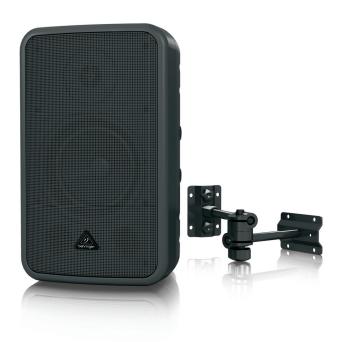

High-Performance, Active 80-Watt Commercial Sound Speaker System

- Multi-purpose, 80-Watt, active speaker for commercial indoor installations (restaurants, shops, exhibitions), multimedia, home recording studio and audio/ video production
- Exceptional sound quality, wide dynamic range and ultralinear frequency range from 60 Hz to 23 kHz
- Powerful 5 ½" woofer with extremely light-weight cellulose cone and high-resolution ½" tweeter
- Integrated limiter for ultimate system control and speaker protection
- Ultra-low noise Mic/Line input with Volume control and peak LED
- Additional Line output connector allows linking of additional speaker systems
- Ultra-flexible wall-mount brackets included
- 3-Year Warranty Program\*
- Conceived and designed by BEHRINGER Germany

The CE500A-BK speaker system is ideal for business environments, letting you enjoy full, clear sound over a wide listening area. Specifically designed to complement indoor commercial facilities, such as restaurants, shops, exhibition halls and more, the 80-Watt CE500A-BK comes equipped with special mounting brackets so they can be placed on walls, or suspended from above to meet your coverage requirements.