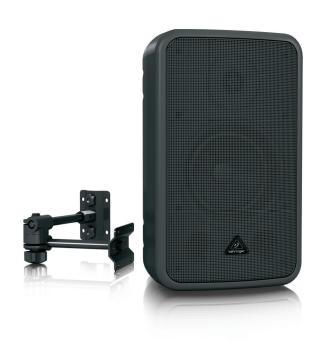

High-Performance, Active 80-Watt Commercial Sound Speaker System

- Multi-purpose, 80-Watt, active speaker for commercial indoor installations (restaurants, shops, exhibitions), multimedia, home recording studio and audio/ video production
- Exceptional sound quality, wide dynamic range and ultralinear frequency range from 60 Hz to 23 kHz
- Powerful 5 ½" woofer with extremely light-weight cellulose cone and high-resolution ½" tweeter
- Integrated limiter for ultimate system control and speaker protection
- Ultra-low noise Mic/Line input with Volume control and peak LED
- Additional Line output connector allows linking of additional speaker systems
- Ultra-flexible wall-mount brackets included
- 3-Year Warranty Program\*
- Conceived and designed by BEHRINGER Germany

The CE500A-BK speaker system is ideal for business environments, letting you enjoy full, clear sound over a wide listening area. Specifically designed to complement indoor commercial facilities, such as restaurants, shops, exhibition halls and more, the 80-Watt CE500A-BK comes equipped with special mounting brackets so they can be placed on walls, or suspended from above to meet your coverage requirements.