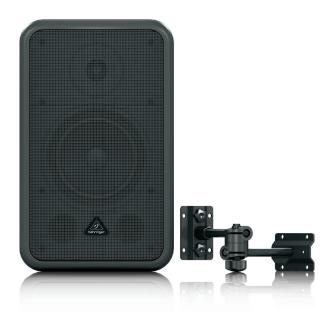

The CE500A-BK speaker system is ideal for business environments, letting you enjoy full, clear sound over a wide listening area. Specifically designed to complement indoor commercial facilities, such as restaurants, shops, exhibition halls and more, the 80-Watt CE500A-BK comes equipped with special mounting brackets so they can be placed on walls, or suspended from above to meet your coverage requirements.

# Custom-Engineered Transducers

Powerful amplifiers coupled with state-of-the-art technology sure sounds impressive – but what about the part of the system you actually hear? We never cut corners on our transducers (woofers and tweeters), and we never just pull what we have off the shelf. Our LF (Low Frequency) and HF (High Frequency) transducers are designed specifically for each application – it's what sets us apart from the competition. When you buy a CE500A-BK, you can rest assured the transducers inside have been engineered to perform flawlessly with every other element for truly professional results. As a result, the CE500A-BK provides

ruler-flat frequency response from 60 Hz - 23 kHz, with tight and accurate low end, articulately-detailed mids and crystal-clear highs.

High-Performance, Active 80-Watt Commercial Sound Speaker System