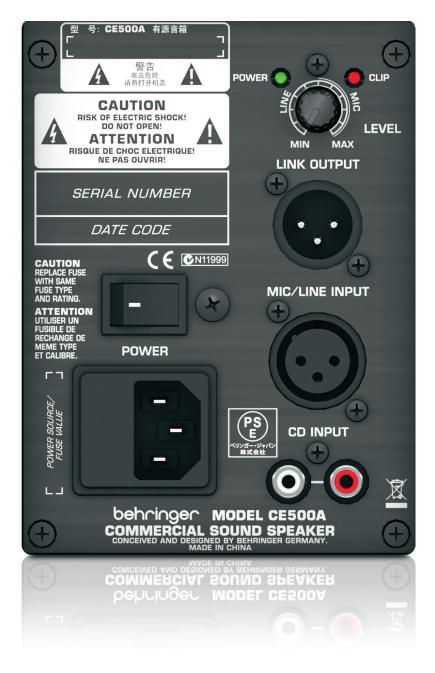

#### **Serious Connections**

Connecting the CE500A-BK couldn't be easier thanks to the convenient rear panel, which provides a standard XLR Mic Input and RCA jacks for connecting a computer, CD – or even an mp3 deck. To raise and lower the mic volume, just turn the Level control (RCA input levels are controlled by the source device). To run two CE500A-BKs in stereo mode, connect your playback deck to the right RCA jack on one loudspeaker and the left jack on the other. You can even chain together as many CE500A-BKs as you'd like via the handy Link XLR socket – all you need is a standard mic cable.

#### **Instant PA System**

You don't even need a mixer to use the CE500A-BK – just provide operating power, connect a microphone and start talking. Sometimes that's all you need; It's like having your own personal 80-Watt megaphone!