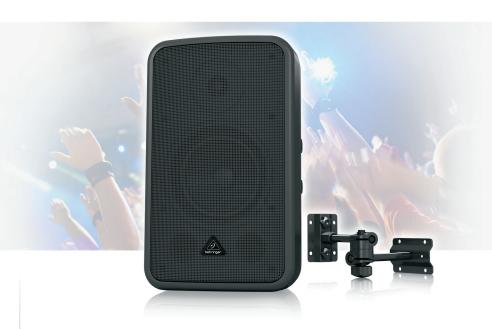

High-Performance, Active 80-Watt Commercial Sound Speaker System

- Multi-purpose, 80-Watt, active speaker for commercial indoor installations (restaurants, shops, exhibitions), multimedia, home recording studio and audio/ video production
- Exceptional sound quality, wide dynamic range and ultralinear frequency range from 60 Hz to 23 kHz
- Powerful 5 ½" woofer with extremely light-weight cellulose cone and high-resolution ½" tweeter
- Integrated limiter for ultimate system control and speaker protection
- Ultra-low noise Mic/Line input with Volume control and peak LED
- Additional Line output connector allows linking of additional speaker systems
- Ultra-flexible wall-mount brackets included
- 3-Year Warranty Program\*
- Conceived and designed by BEHRINGER Germany

The CE500A-BK speaker system is ideal for business environments, letting you enjoy full, clear sound over a wide listening area. Specifically designed to complement indoor commercial facilities, such as restaurants, shops, exhibition halls and more, the 80-Watt CE500A-BK comes equipped with special mounting brackets so they can be placed on walls, or suspended from above to meet your coverage requirements.